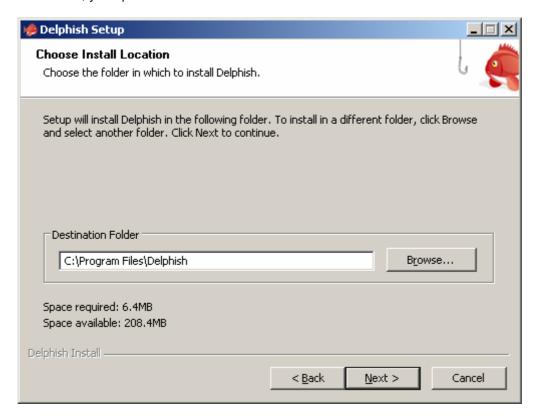

## Click on Next.

• Read the terms of the license carefully and click on *I Agree*. In case you do not accept the terms, operate the button *Cancel* in order to cancel the installation.

Select the installation folder in the following window. In the lower section, the storage capacity
required for the installation and available on the data carrier selected by you is displayed.
Afterwards, you operate the button Continue.