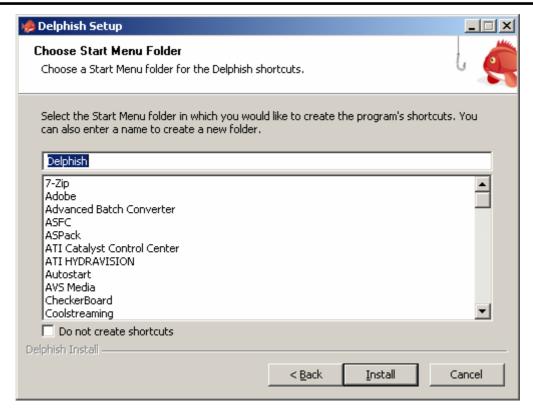

As a next step, you will be requested to determine the Start Menu Order for the shortcuts
established by *Delphish*. You can select the folder of *Delphish* which is proposed. Upon the
selection of the option *Do not create shortcuts*, you dispense with the establishment of *Delphish* shortcuts.