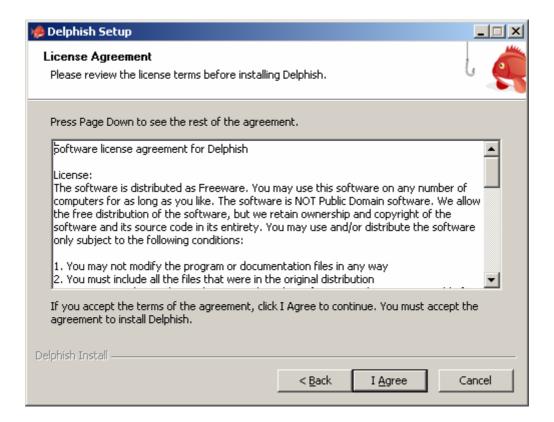

## Click on Next.

• Read the terms of the license carefully and click on *I Agree*. In case you do not accept the terms, operate the button *Cancel* in order to cancel the installation.

Select the installation folder in the following window. In the lower section, the storage capacity
required for the installation and available on the data carrier selected by you is displayed.
Afterwards, you operate the button Continue.