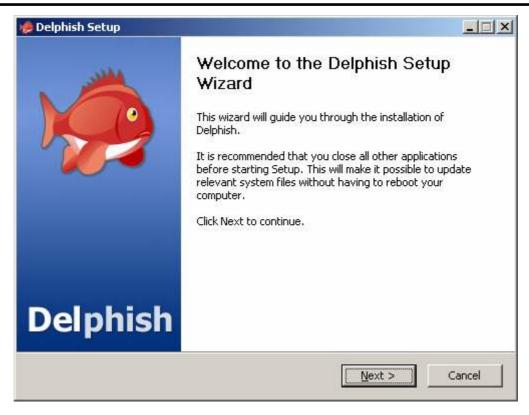

# 2 Installation of Delphish

- Download the *Delphish* installation program of delphish-setup.exe (approx. 2 MB) onto your computer.
- In case you have already opened Microsoft Outlook, please close this application prior to the installation.
- Afterwards, execute the file which you have downloaded.
- The installation program starts by displaying the following screen:

## Click on Next.

• Read the terms of the license carefully and click on *I Agree*. In case you do not accept the terms, operate the button *Cancel* in order to cancel the installation.

Select the installation folder in the following window. In the lower section, the storage capacity
required for the installation and available on the data carrier selected by you is displayed.
Afterwards, you operate the button Continue.